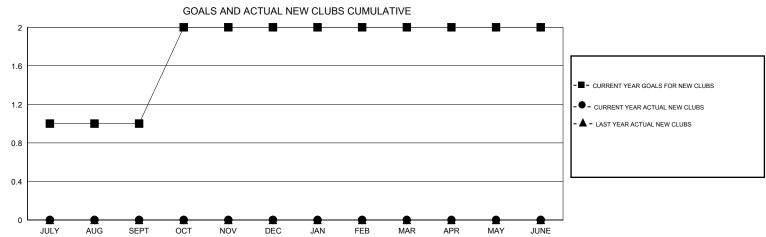

## MONTHLY MEMBERSHIP PROGRESS REPORT

District 36 R

Results as of: 7/31/2016

r: Gary Wong LOCATION OREGON GMT CA 1







| DROPPED CLUBS: 0  DROPPED MEMBERS   |                    | 1 CLUBS OF 42 ADDED 1 OR MORE NEW MEMBERS | GENDER DISTRIBU  MALE  FEMALE                              | TION<br>554 (61.08%)<br>353 (38.92%) |                   |
|-------------------------------------|--------------------|-------------------------------------------|------------------------------------------------------------|--------------------------------------|-------------------|
| DECEASED CLUB CANCELLED OTHER TOTAL | 3<br>0<br>21<br>24 | CLICK HERE FOR HEALTH ASSESSMENT DATA     | FAMILY UNIT MEMBERS HEAD OF HOUSEHOLD NON-HEAD OF HOUSEHOL | D                                    | 225<br>112<br>113 |