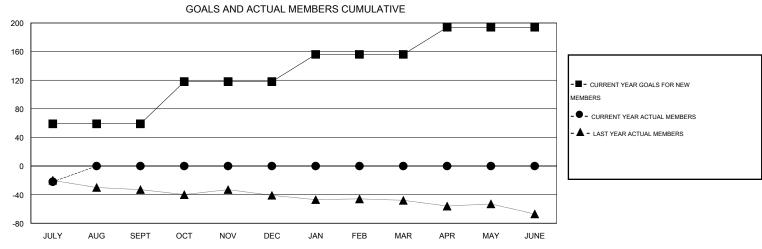

## MONTHLY MEMBERSHIP PROGRESS REPORT

District 36 R

Results as of: 7/31/2016

r: Gary Wong LOCATION OREGON GMT CA 1







| DROPPED CLUBS: 0  DROPPED MEMBERS   |                    | 1 CLUBS OF 42 ADDED 1 OR MORE NEW MEMBERS | GENDER DISTRIBU  MALE  FEMALE                              | TION<br>554 (61.08%)<br>353 (38.92%) |                   |
|-------------------------------------|--------------------|-------------------------------------------|------------------------------------------------------------|--------------------------------------|-------------------|
| DECEASED CLUB CANCELLED OTHER TOTAL | 3<br>0<br>21<br>24 | CLICK HERE FOR HEALTH ASSESSMENT DATA     | FAMILY UNIT MEMBERS HEAD OF HOUSEHOLD NON-HEAD OF HOUSEHOL | D                                    | 225<br>112<br>113 |