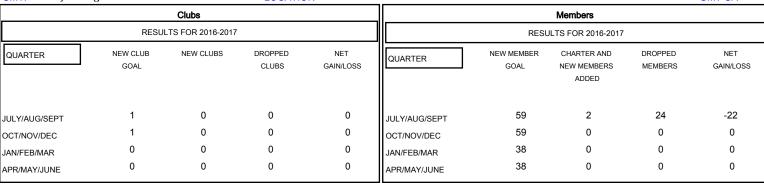

## MONTHLY MEMBERSHIP PROGRESS REPORT

District 36 R

Results as of: 7/31/2016

r: Gary Wong LOCATION OREGON GMT CA 1

| DROPPED CLUBS: 0  DROPPED MEMBERS   |                    | 1 CLUBS OF 42 ADDED 1 OR MORE NEW MEMBERS | GENDER DISTRIBU  MALE  FEMALE                              | TION<br>554 (61.08%)<br>353 (38.92%) |                   |
|-------------------------------------|--------------------|-------------------------------------------|------------------------------------------------------------|--------------------------------------|-------------------|
| DECEASED CLUB CANCELLED OTHER TOTAL | 3<br>0<br>21<br>24 | CLICK HERE FOR HEALTH ASSESSMENT DATA     | FAMILY UNIT MEMBERS HEAD OF HOUSEHOLD NON-HEAD OF HOUSEHOL | D                                    | 225<br>112<br>113 |